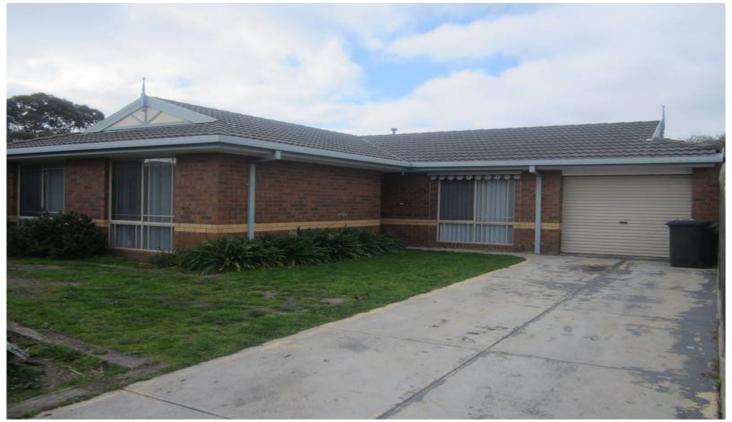

## 15 Fremantle Road SUNBURY VIC

This low maintenance property comprises tiled entry to spacious lounge, attractive bright kitchen with plenty of cupboards overlooking dining area. 3 bedrooms all with BIRS, family bathroom, separate toilet and laundry. Outside offers driveway parking to single garage with rear roller door access to small yard with paved undercover entertaining area. Features ducted heating, split system and neutral colours throughout. Perfectly positioned with public transport at your doorstep and within walking distance to childcare, primary/secondary schools.