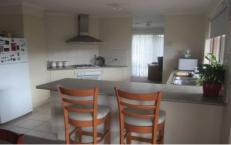

## 15 Fremantle Road SUNBURY VIC

This low maintenance property comprises tiled entry to spacious lounge, attractive bright kitchen with plenty of cupboards overlooking dining area. 3 bedrooms all with BIRS, family bathroom, separate toilet and laundry. Outside offers driveway parking to single garage with rear roller door access to small yard with paved undercover entertaining area. Features ducted heating, split system and neutral colours throughout. Perfectly positioned with public transport at your doorstep and within walking distance to childcare, primary/secondary schools.