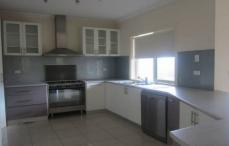

## **4 Peppercorn Lane SUNBURY VIC**

Greeted by an attractive lush garden and pathway to a shady front verandah, this large and modern family home comprises; open plan lounge, dining, chefs kitchen with quality stainless steel appliances including a 6-burner stove/stand free oven and dishwasher, king size master bedroom with WIR & FES plus a study/office. Upstairs you will find a spacious family area with balcony, overlooking the peaceful front common parkland, a further 3 large bedrooms all with BIRs serviced by family bathroom including toilet. Loaded with features, including; ducted heating, 2 x split systems, quality window furnishings & fixtures throughout. Also provides rear driveway parking to auto double garage (internal access via study) high secure fences to backyard with undercover pergola, paved entertaining area and garden shed.