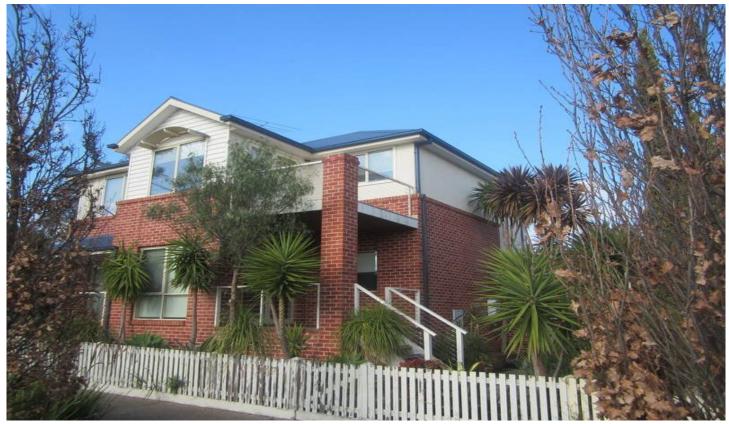

## **4 Peppercorn Lane SUNBURY VIC**

Greeted by an attractive lush garden and pathway to a shady front verandah, this large and modern family home comprises; open plan lounge, dining, chefs kitchen with quality stainless steel appliances including a 6-burner stove/stand free oven and dishwasher, king size master bedroom with WIR & FES plus a study/office. Upstairs you will find a spacious family area with balcony, overlooking the peaceful front common parkland, a further 3 large bedrooms all with BIRs serviced by family bathroom including toilet. Loaded with features, including; ducted heating, 2 x split systems, quality window furnishings & fixtures throughout. Also provides rear driveway parking to auto double garage (internal access via study) high secure fences to backyard with undercover pergola, paved entertaining area and garden shed.