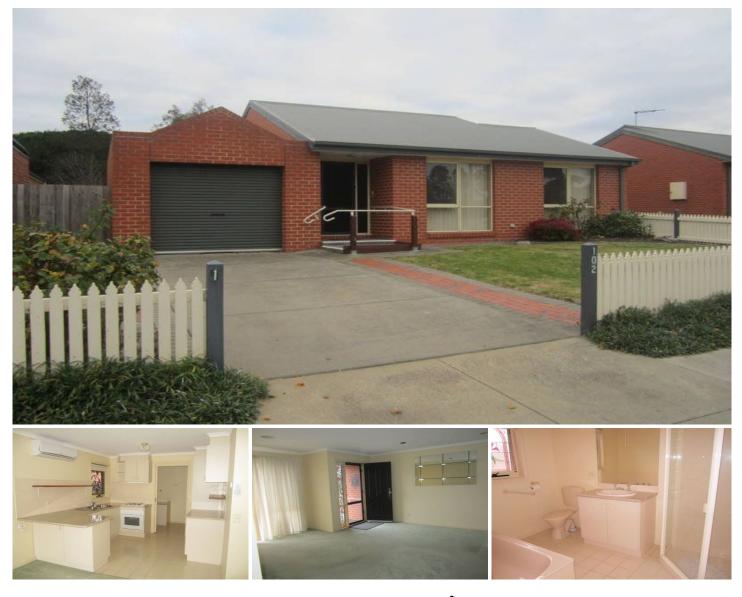

## 1/102 Main Road RIDDELLS CREEK VIC

Immaculate unit set in the heart of Riddells Creek Township, close to train station, school, shops and all local amenities. This attractive property has stunning leadlight windows, loads of natural light and is packed with features. Comprising open plan living, modern kitchen (electric cooking), 2 good size bedrooms both with BIRs, large bathroom with toilet and separate laundry. Includes; split system, freshly painted, quality fixtures and security conscious. Driveway parking to single garage, private outdoor paved BBQ/courtyard with sideway entrance. First impressions count.