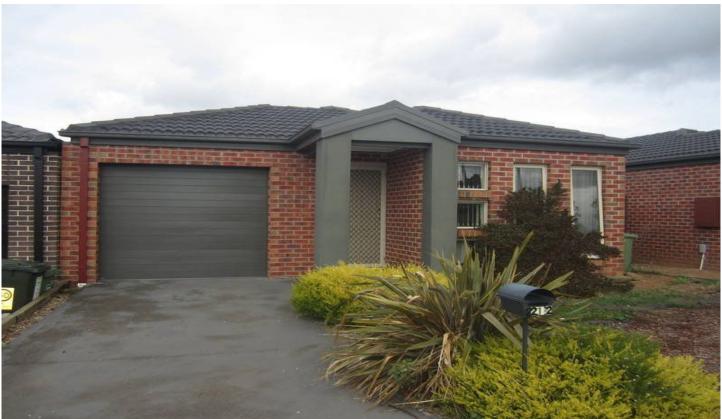

## 2/221 Gap Road SUNBURY VIC

This modern low maintenance property comprises bright tiled hallway entrance to lounge, kitchen with quality s/s appliances including dishwasher, open plan meals and family. Master bedroom with WIR and full ensuite, 2 other bedrooms both with BIRs, bathroom and separate toilet. Features ducted heating, split system and neutral tonings throughout. Driveway parking to single garage (auto & internal access) and small secure backyard with paved BBQ area. Great location with bus stop at your door, close to local shops and parkland.