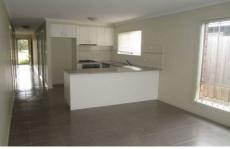

## 2/221 Gap Road SUNBURY VIC

This modern low maintenance property comprises bright tiled hallway entrance to lounge, kitchen with quality s/s appliances including dishwasher, open plan meals and family. Master bedroom with WIR and full ensuite, 2 other bedrooms both with BIRs, bathroom and separate toilet. Features ducted heating, split system and neutral tonings throughout. Driveway parking to single garage (auto & internal access) and small secure backyard with paved BBQ area. Great location with bus stop at your door, close to local shops and parkland.