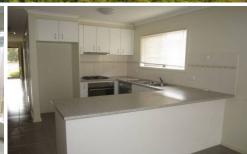

## 2/221 Gap Road SUNBURY VIC

This modern low maintenance property comprises bright tiled hallway entrance to lounge, kitchen with quality s/s appliances including dishwasher, open plan meals and family. Master bedroom with WIR and full ensuite, 2 other bedrooms both with BIRs, bathroom and separate toilet. Features ducted heating, split system and neutral tonings throughout. Driveway parking to single garage (auto & internal access) and small secure backyard with paved BBQ area. Great location with bus stop at your door, close to local shops and parkland.