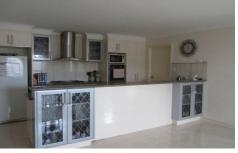

## 6 Redpath Court SUNBURY VIC

This immaculate modern home set in quiet court location has everything a busy family needs. Comprising wide tiled entry to lounge, free flowing kitchen with quality appliances and large open plan meals and family. 4 good size bedrooms, BIRS, master with full ensuite/WIR and stylish bathroom. Loads of features including solar panels, ducted heating, split systems & neutral tonings throughout. Driveway parking to double garage with rear roller door access to backyard and internal access to kitchen. Private undercover entertaining area surrounded by low maintenance gardens including water tank and garden shed.