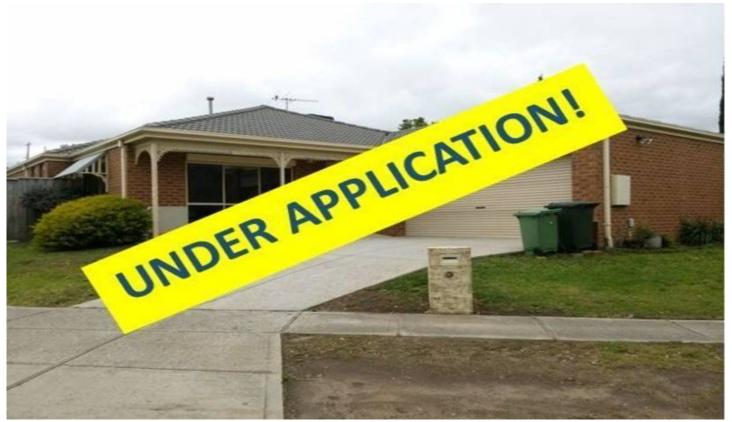

## **5 Marsh Crescent SUNBURY VIC**

This low maintenance property comprises bright entry to spacious lounge through to open plan family, meals and kitchen with quality appliances including dishwasher. Master with full ensuite & WIR, 2 other good size bedrooms both with BIRS, serviced by family bathroom and separate toilet. Features evaporate cooling, ducted heating, ceiling fans and tiled or floating floorboards throughout (no carpet). Outdoors offers private undercover entertainment area with sun blinds and paved low maintenance secure backyard. Double garage with internal access completes this neat package.