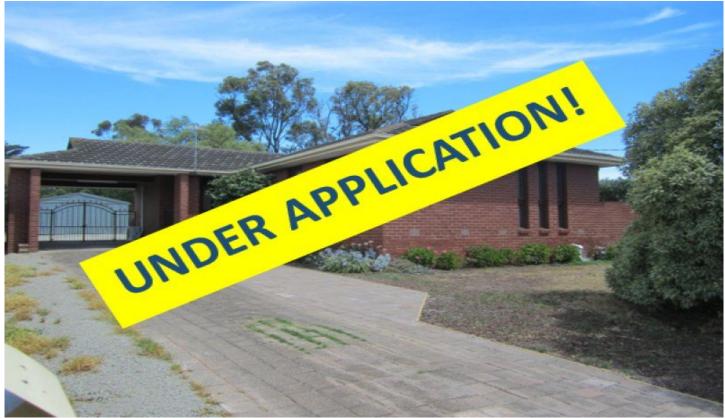

## 16 Tame Street DIGGERS REST VIC

This lovely renovated property is set in peaceful location. Close to train station and easy access to Calder Hwy. Comprising hallway entrance to spacious lounge/dining, meals and kitchen with new s/s appliances. 3 good size bedrooms BIRs (WIR in master) serviced by updated bathroom and separate toilet. Lengthy driveway to carport and secure low maintenance backyard with rear big shed. Loads of new features - r/c split system, freshly painted, polished boards, new window furnishing and plenty of natural light throughout.