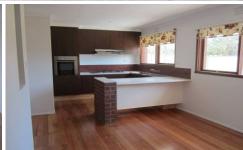

## 16 Tame Street DIGGERS REST VIC

This lovely renovated property is set in peaceful location. Close to train station and easy access to Calder Hwy. Comprising hallway entrance to spacious lounge/dining, meals and kitchen with new s/s appliances. 3 good size bedrooms BIRs (WIR in master) serviced by updated bathroom and separate toilet. Lengthy driveway to carport and secure low maintenance backyard with rear big shed. Loads of new features - r/c split system, freshly painted, polished boards, new window furnishing and plenty of natural light throughout.