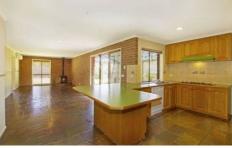

## 18 Strathearn Drive SUNBURY VIC

This immaculate property is sure to suit a family looking to move into the fabulous Strathearn Glen Estate. Comprising 4 bedrooms, BIRs, master with WIR & ensuite and family bathroom. Spacious L-shaped lounge & dining through to kitchen (quality appliances inc dishwasher) adjoining meals and casual living area. Outside offers double gate access to secure backyard with heaps of room for the kids to run around and ideal entertainment area complete with pergola. Driveway parking to double garage and established gardens. Features split systems x 2 and coonara heater. Be Quick To Inspect!