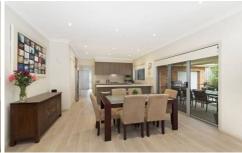

## 36 Saxonwood Drive SUNBURY VIC

This immaculate family home is set behind landscaped gardens - comprising master bedroom with full ensuite, beautiful bay window & WIR, 3 other good size bedrooms (BIRs x 2) serviced by modern family bathroom. Separate lounge, kitchen complete with s/s appliances (inc dishwasher) adjoins the open plan meals & family area through to rumpus room. Remote double garage with rear roller access to secure backyard. Spacious entertainment area set under pergola and established gardens. Features ducted heating, gas log fire, reverse cycle split system, 9ft ceilings, quality fittings and window furnishings throughout.