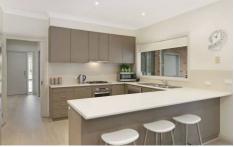

## 36 Saxonwood Drive SUNBURY VIC

This immaculate family home is set behind landscaped gardens - comprising master bedroom with full ensuite, beautiful bay window & WIR, 3 other good size bedrooms (BIRs x 2) serviced by modern family bathroom. Separate lounge, kitchen complete with s/s appliances (inc dishwasher) adjoins the open plan meals & family area through to rumpus room. Remote double garage with rear roller access to secure backyard. Spacious entertainment area set under pergola and established gardens. Features ducted heating, gas log fire, reverse cycle split system, 9ft ceilings, quality fittings and window furnishings throughout.