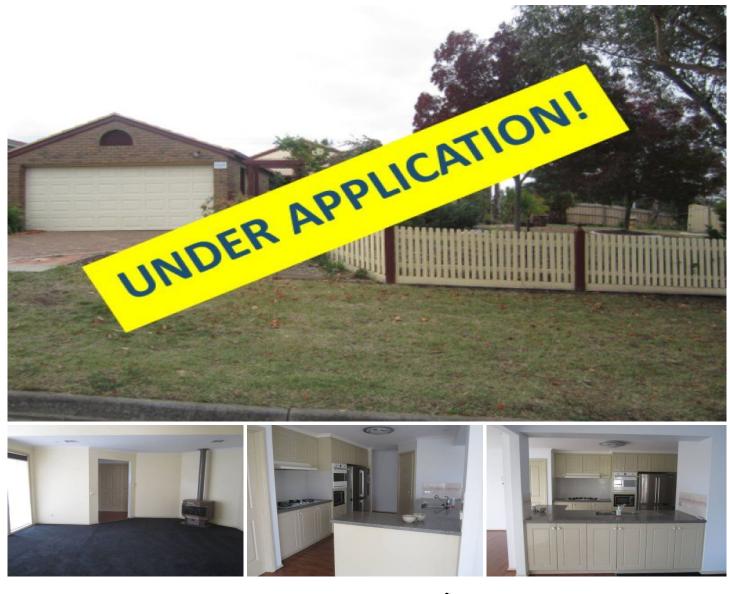

## 2 Fullbrook Drive SUNBURY VIC

This immaculately presented family home with excellent floorplan will cater for all your needs. Comprising attractive entrance to spacious formal lounge with raked ceiling & gas log fire through to formal dining/study area. Master with full ensuite & WIR, 3 other good sized bedrooms all with BIR's serviced by family bathroom and separate toilet. Hostess kitchen with granite bench tops & quality appliances and meals area. Large family room with garden window views of your own tropical retreat with established gardens, secluded undercover entertainment area, bird aviary, fernery and water tanks. Set on 996m2 approx (just under 1/4 acre). Driveway parking to double garage (auto & internal entrance). Loads of features including refrigerated cooling, ducted heating, electricity saving solar panelling, alarm system, wired for surround sound plus much more. Rent negotiable.