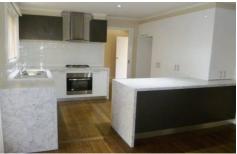

## 530 Elizabeth Drive SUNBURY VIC

This 4 bedroom (BIRs) home set in excellent location has been tastefully updated with quality fixtures & fittings. Comprising 3 living areas, 2 bathrooms and modern marble kitchen with quality appliances including dishwasher. Loads of features with evaporative cooling, ducted heating, polished floorboards and security shutters. Outdoors offers large paved undercover entertainment area, 2 separate garages both with rear access to secure low maintenance backyard. Set in sought after location, close to schools, bus, parkland and shops. A must see property.