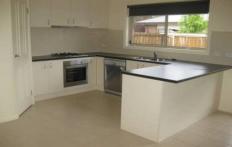

## Unit 2/18 Howey Street GISBORNE VIC

Presenting as new and deceptively spacious this lovely unit features all the comforts of modern day living. Offering 3 good sized bedrooms all with BIR's, master with ensuite and WIR. A lovely kitchen is complimented with stainless steel appliances including a dishwasher and overlooks a spacious open plan living area. Additional features include ducted heating and split system for comfort all year round, central bathroom, quality fixtures and fittings throughout, double remote garage with internal access, private courtyard and low maintenance gardens. Within walking distance to all that Gisborne has to offer. An inspection is the only way to truly appreciate all this wonderful home has to offer, call today!