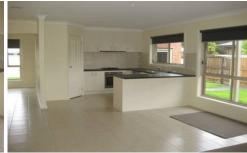

## Unit 2/18 Howey Street GISBORNE VIC

Presenting as new and deceptively spacious this lovely unit features all the comforts of modern day living. Offering 3 good sized bedrooms all with BIR's, master with ensuite and WIR. A lovely kitchen is complimented with stainless steel appliances including a dishwasher and overlooks a spacious open plan living area. Additional features include ducted heating and split system for comfort all year round, central bathroom, quality fixtures and fittings throughout, double remote garage with internal access, private courtyard and low maintenance gardens. Within walking distance to all that Gisborne has to offer. An inspection is the only way to truly appreciate all this wonderful home has to offer, call today!