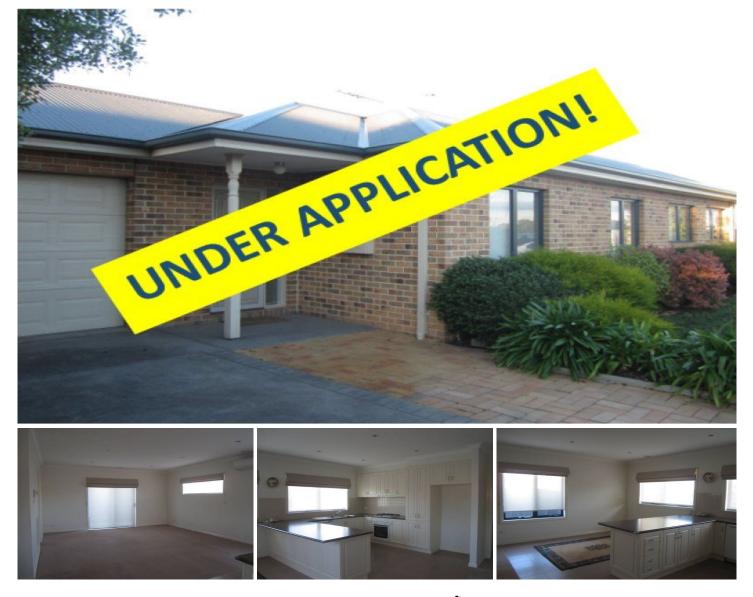

## 26 Sutton Street RIDDELLS CREEK VIC

This tastefully decorated property with excellent floorplan is set in convenient location just a short stroll to town centre and all amenities. Comprising master bedroom with WIR and full ensuite, 2 other good size bedrooms both with BIRs serviced by family and separate toilet. Open plan living, tiled meals and kitchen with quality appliances including dishwasher. Features ducted heating and r/c split system. Plenty of driveway parking to single garage with internal and rear roller door access to secure small rear yard. Pets assessed on application.