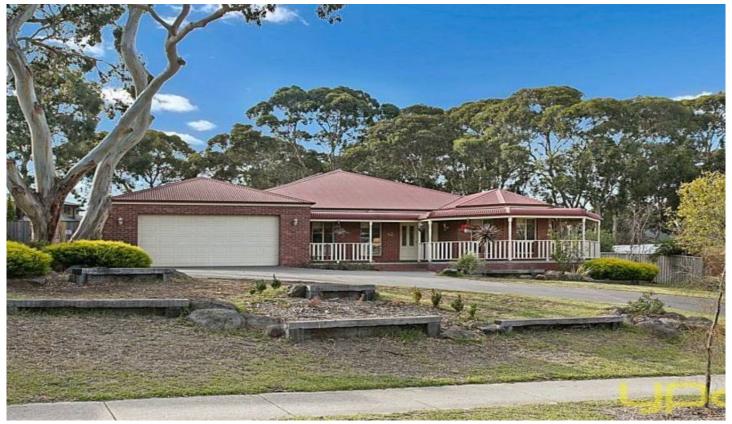

## **42 Fullwood Drive SUNBURY VIC**

Superb family home situated on approx. 1300m2 block in dress circle location. With a country feel, plenty of walk ways and parks close by to enjoy. Public transport just outside your door and local schools within walking distance. The highly functional floor plan comprises 5 generous size bedrooms including 2 Master, 2 WIR and 2 ensuites. Family bathroom and laundry with ample storage. Separate formal living room, huge meals and family area fantastic for entertaining and large kitchen with plenty of bench space, butlers pantry and stainless steel appliances. Loaded with features including hardwood timber flooring, high ceilings, evaporative cooling, ducted heating and 5kW solar panels. Outdoors has alfresco area, surrounded by established gardens, shed and gated side access. Double remote garage with internal access.