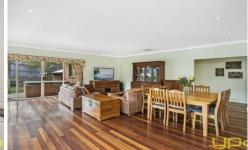

## **42 Fullwood Drive SUNBURY VIC**

Superb family home situated on approx. 1300m2 block in dress circle location. With a country feel, plenty of walk ways and parks close by to enjoy. Public transport just outside your door and local schools within walking distance. The highly functional floor plan comprises 5 generous size bedrooms including 2 Master, 2 WIR and 2 ensuites. Family bathroom and laundry with ample storage. Separate formal living room, huge meals and family area fantastic for entertaining and large kitchen with plenty of bench space, butlers pantry and stainless steel appliances. Loaded with features including hardwood timber flooring, high ceilings, evaporative cooling, ducted heating and 5kW solar panels. Outdoors has alfresco area, surrounded by established gardens, shed and gated side access. Double remote garage with internal access.