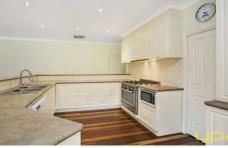

## **42 Fullwood Drive SUNBURY VIC**

Superb family home situated on approx. 1300m2 block in dress circle location. With a country feel, plenty of walk ways and parks close by to enjoy. Public transport just outside your door and local schools within walking distance. The highly functional floor plan comprises 5 generous size bedrooms including 2 Master, 2 WIR and 2 ensuites. Family bathroom and laundry with ample storage. Separate formal living room, huge meals and family area fantastic for entertaining and large kitchen with plenty of bench space, butlers pantry and stainless steel appliances. Loaded with features including hardwood timber flooring, high ceilings, evaporative cooling, ducted heating and 5kW solar panels. Outdoors has alfresco area, surrounded by established gardens, shed and gated side access. Double remote garage with internal access.