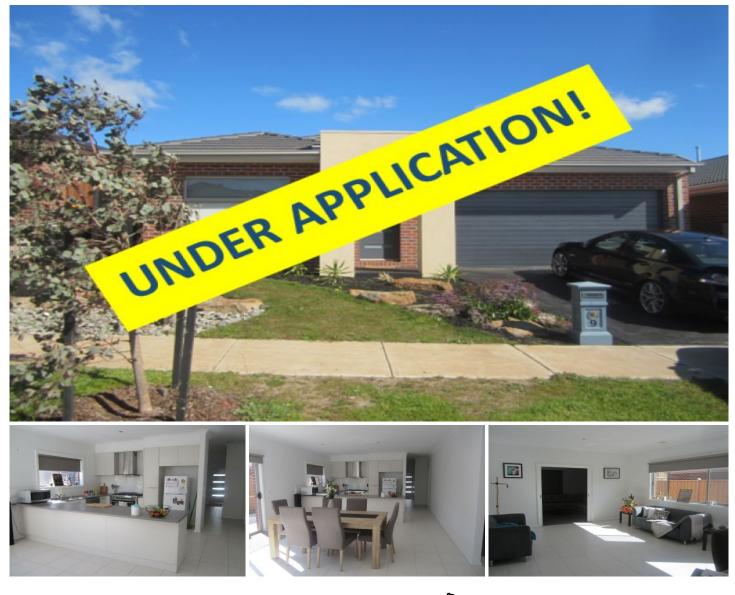

## 9 Lampton Way SUNBURY VIC

This immaculately presented property is set in the new exclusive Rosenthal Estate. The excellent floorplan offers an attractive hallway entrance to master bedroom with WIR and full ensuite. Modern kitchen with quality s/s appliances, open plan tiled meals and family through to separate living room. 3 good size bedrooms all with BIRs serviced by family bathroom, toilet and well-designed laundry. Neat low maintenance gardens, double garage (auto & internal access) with rear roller door access to secure backyard including entertaining area with shaded awning. Features ducted heating, split system, fans and quality window furnishings throughout. Easy access to Calder Highway.