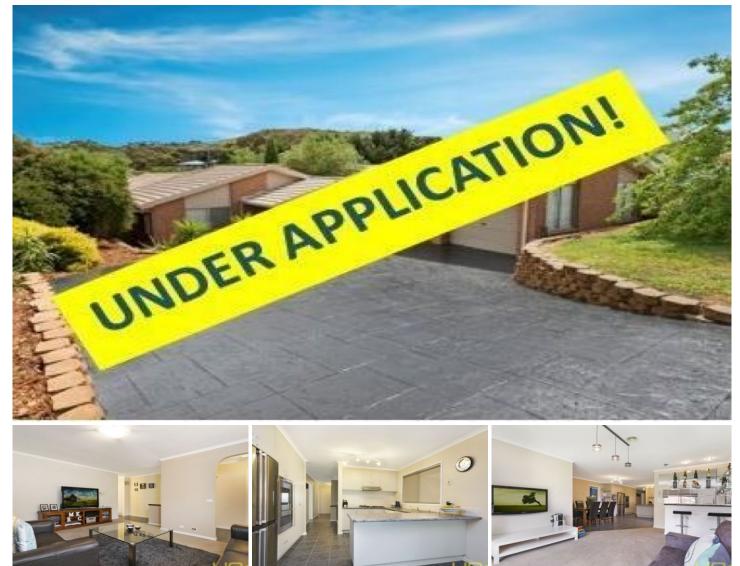

## **7 Streeton Court SUNBURY VIC**

Set in popular Killara Estate is this exceptional family home with something for everyone! The flowing floor plan comprises hallway entry to spacious lounge, kitchen with quality appliances (dishwasher, gas cook top and double oven), tiled meals and separate rumpus. 4 Good size bedrooms, BIRs (master complete with full ensuite & WIR), central bathroom and toilet. Includes ducted heating and split system. Outdoors has private covered entertaining area featuring built in wood fire pizza oven & 6 burner Gas Mate BBQ, established gardens and double garage. Perfect family home close to local shops, school, child care and bus.