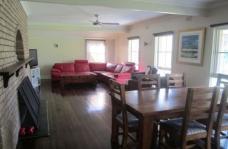

## **6 Gibson Court RIDDELLS CREEK VIC**

Picture the setting; meander down the circular drive and enhanced garden setting to this warm hearted country home packed with character and charm. Comprising attractive entry to light filled spacious meals and timber kitchen with quality appliances (electric cooking) & plenty of cupboards. Elegant open plan living and dining room in addition to entertaining in style in the separate rumpus with built in bar and wood heater. 4 Good size bedrooms serviced by 2 bathrooms. Features split system, ducted heating, polished floorboards throughout and double garage (shed not included). Enjoy the outdoors in the secure backyard with inviting undercover pergola, built in BBQ, sunny paved entertaining area, enclosed gazebo all surrounded by rolling lawns and established gardens. Also open extended grounds ideal to kick the footy, run around, or simply take pleasure in the tranquil atmosphere.