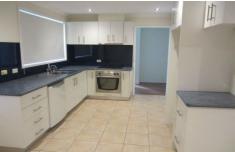

## 382 Elizabeth Drive SUNBURY VIC

This immaculate property comprises attractive entry to spacious lounge with gas heater & air conditioner, tiled dining area and modern kitchen with quality appliances including dishwasher, 3 good size bedrooms, BIRs, updated family bathroom with spa bath and toilet, also European style laundry. Fabulous private undercover entertainment area with built in BBQ (mains gas) & water tank, side access via lengthy driveway to huge garage/man cave with wood fire and small office. Renovated, freshly painted, floating floors and new carpets throughout.