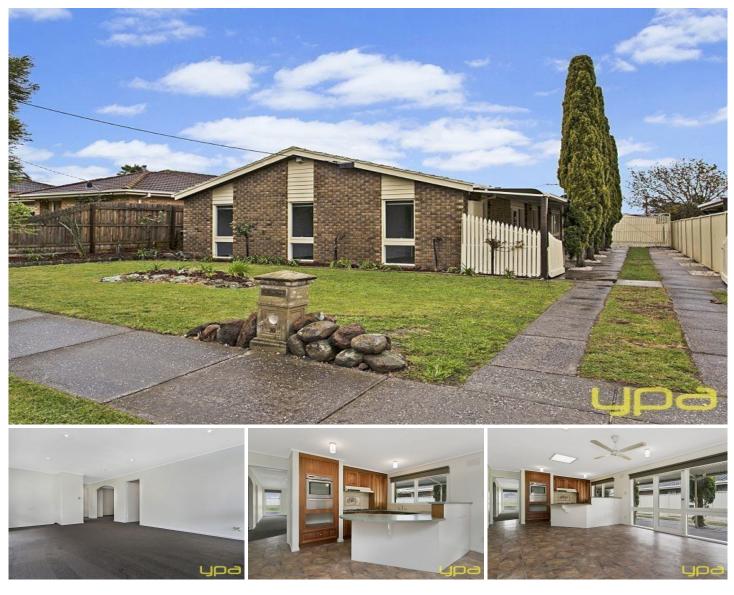

## 10 Cradle Road DIGGERS REST VIC

Set in popular family neighbourhood, close to local primary school and sporting facilities, also easy access to the Calder Freeway and Melbournes CBD. This well presented, freshly painted home has new carpets and blinds throughout. Comprising two separate living zones, kitchen with d/washer, plenty of bench & cupboard space and dining room. 4 Bedrooms all with BIRs, master with FES, updated family bathroom and separate toilet. Includes slab heating & air conditioner (box). Lengthy driveway offering plenty of parking space, also double gate access into rear yard with fantastic pitched roof pergola and low maintenance gardens.