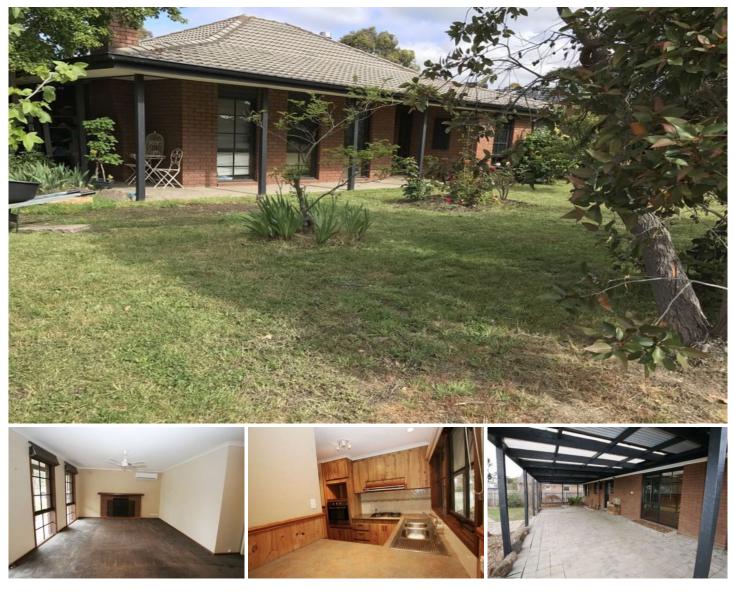

## 75 Racecourse Road RIDDELLS CREEK VIC

Get away from the hustle and bustle of a busy lifestyle. This neat property will surely please a family looking for peace and quiet. Set on 1/3 acre (approx.) comprising entry to lounge with open fire place and split system and study/dining with wood heater. Meals area and timber kitchen with quality appliances including dishwasher. 3 Good size bedrooms, all with robes (semi ensuite to master), central bathroom and separate toilet. Outdoors offers carport, large undercover entertaining area, double rear garage and established gardens.