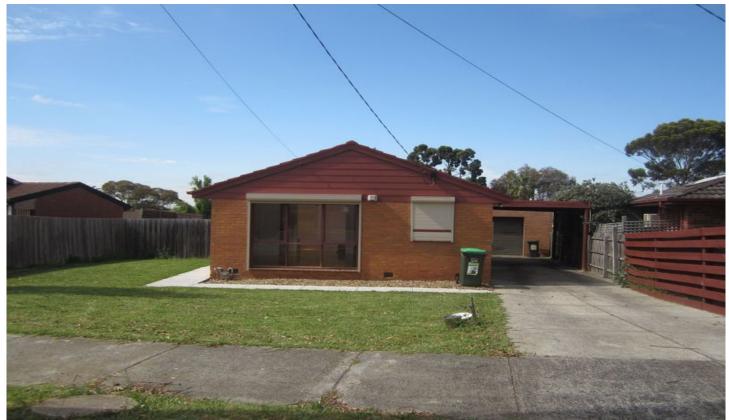

## 47 Keith Avenue SUNBURY VIC

This well-maintained property comprises spacious lounge, dining area, stylish kitchen with s/s appliances including dishwasher and study/play room. Master bedroom with full ensuite and WIR is perfectly positioned at the rear of the property. 3 Other bedrooms, 2 BIRs, updated central bathroom and separate toilet. Includes ducted heating, evaporative cooling and polished timber flooring throughout (no carpet). Outdoors provides long driveway parking to single carport, large garage and garden shed, all on a very manageable allotment. Great location close to playground, sporting stadium and bus. Highly recommended.