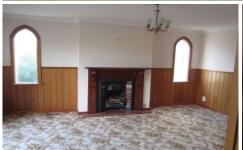

## **5 McLean Court SUNBURY VIC**

This double storey Tudor style home has loads of personality and period features. Downstairs comprises foyer entry to lounge room with ornate fire place, large study/dining room, open plan meals and timber kitchen plus huge rumpus with attractive light filled windows overlooking good size backyard. Plenty of storage, laundry and toilet. Upstairs to master bedroom with full ensuite and WIR, 3 further bedrooms, 2 BIRs and family bathroom. Single garage with rear roller door and side access to large undercover pergola, established gardens and storage shed. Includes ducted heating, evaporative cooling and split system for all year comfort.