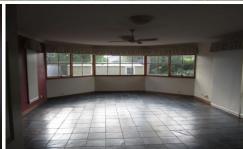

## **5 McLean Court SUNBURY VIC**

This double storey Tudor style home has loads of personality and period features. Downstairs comprises foyer entry to lounge room with ornate fire place, large study/dining room, open plan meals and timber kitchen plus huge rumpus with attractive light filled windows overlooking good size backyard. Plenty of storage, laundry and toilet. Upstairs to master bedroom with full ensuite and WIR, 3 further bedrooms, 2 BIRs and family bathroom. Single garage with rear roller door and side access to large undercover pergola, established gardens and storage shed. Includes ducted heating, evaporative cooling and split system for all year comfort.