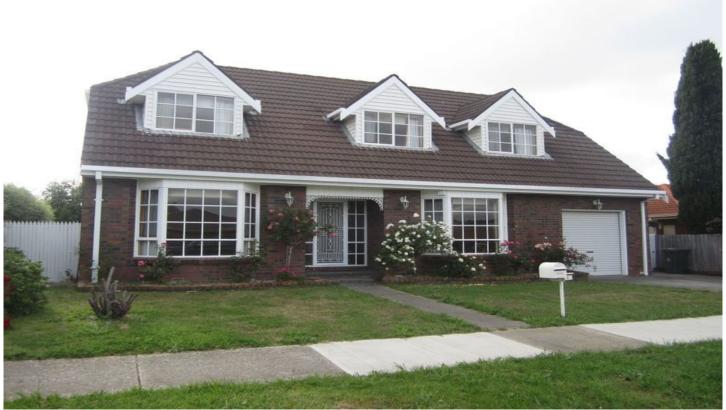

## **5 McLean Court SUNBURY VIC**

This double storey Tudor style home has loads of personality and period features. Downstairs comprises foyer entry to lounge room with ornate fire place, large study/dining room, open plan meals and timber kitchen plus huge rumpus with attractive light filled windows overlooking good size backyard. Plenty of storage, laundry and toilet. Upstairs to master bedroom with full ensuite and WIR, 3 further bedrooms, 2 BIRs and family bathroom. Single garage with rear roller door and side access to large undercover pergola, established gardens and storage shed. Includes ducted heating, evaporative cooling and split system for all year comfort.