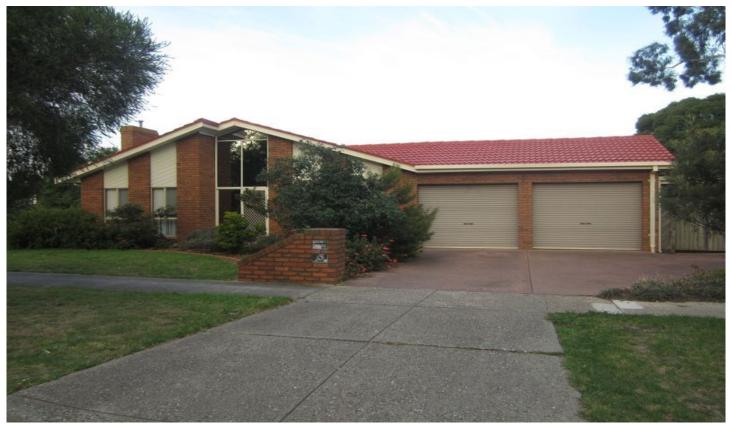

45 Gleneagles Drive SUNBURY VIC

Welcome to this excellent family home located in the very popular Goonawarra Estate set on large corner block. Comprising wide hallway entrance to step down lounge and dining (study area), generous kitchen with adjoining meals/family living area. 3 good size bedrooms BIRs, (full ensuite and WIR to master), spacious central bathroom and separate toilet. Includes cathedral ceilings, gas heaters and air conditioner. Outside you will be pleasantly surprised with an undercover entertainment area perfect for year-round entertaining, surrounded by manicured gardens, garden shed & plenty of space for the kids to play. Double garage plus high gate access to carport perfect for boat/caravan or extra car space. Prime location being only minutes from nearby shops, medical centre, childcare, school, golf course and with public transport at your door step. This home should not be missed.