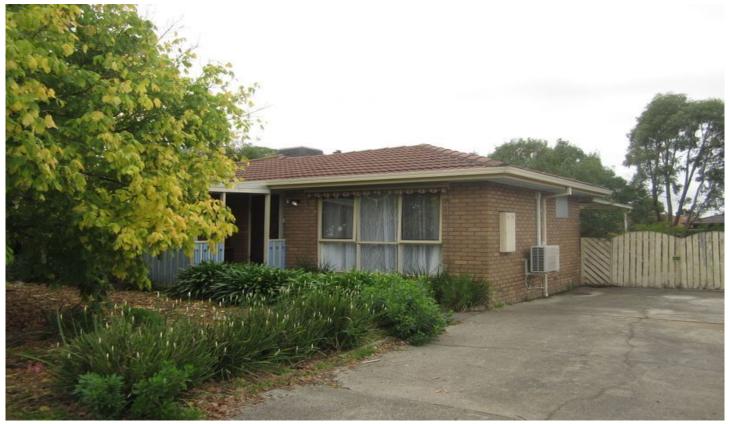

## 25 Gleneagles Drive SUNBURY VIC

This neat family home set in popular Goonawarra wont last long. Conveniently located close to primary school, child minding, local shops, medical facilities, bus and not forgetting parkland. Comprising bright entry to spacious lounge, meals/family and kitchen with gas cooktop and electric oven. 3 good size bedrooms all with BIRs, ensuite to master, family bathroom and separate toilet. Step outside onto the large decking perfect for entertaining which overlooks the attractive established gardens and green lawn for the kids to play. Also lengthy driveway providing plenty of parking and small garden shed. Includes evaporative cooling and split system. (Please Note: ducting heating not usable/larger garden shed not available to Tenant).