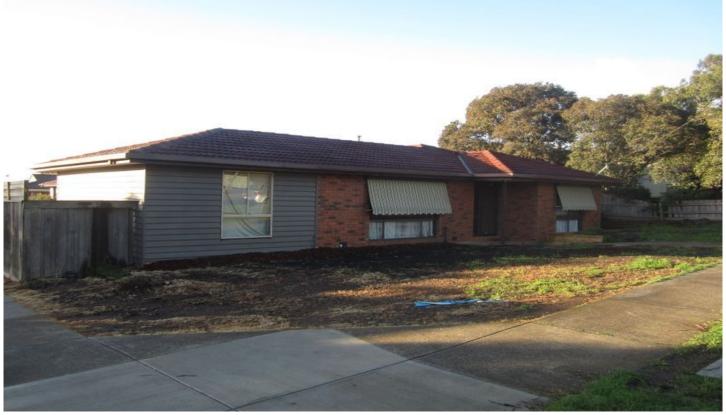

## 1 Batman Avenue SUNBURY VIC

This neat family home set in excellent location comprises hallway entry to spacious lounge/dining and updated modern kitchen with s/s appliances including dishwasher. The adjoining meals area overlooks a large private outdoor entertainment area and good size low maintenance backyard. Master bedroom with WIR and full ensuite, 2 further bedrooms both with BIRs, serviced by family bathroom and separate toilet. Loads of features, including split system, gas wall furnace, corner block with side access (remote gate) to backyard and driveway parking. Also large shed offering plenty of storage. Just a short stroll to all Sunbury amenities on offer and public transport. (Please note small garden shed not for Tenant use)