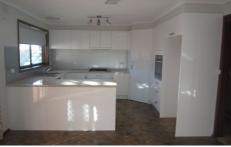

## 1 Batman Avenue SUNBURY VIC

This neat family home set in excellent location comprises hallway entry to spacious lounge/dining and updated modern kitchen with s/s appliances including dishwasher. The adjoining meals area overlooks a large private outdoor entertainment area and good size low maintenance backyard. Master bedroom with WIR and full ensuite, 2 further bedrooms both with BIRs, serviced by family bathroom and separate toilet. Loads of features, including split system, gas wall furnace, corner block with side access (remote gate) to backyard and driveway parking. Also large shed offering plenty of storage. Just a short stroll to all Sunbury amenities on offer and public transport. (Please note small garden shed not for Tenant use)