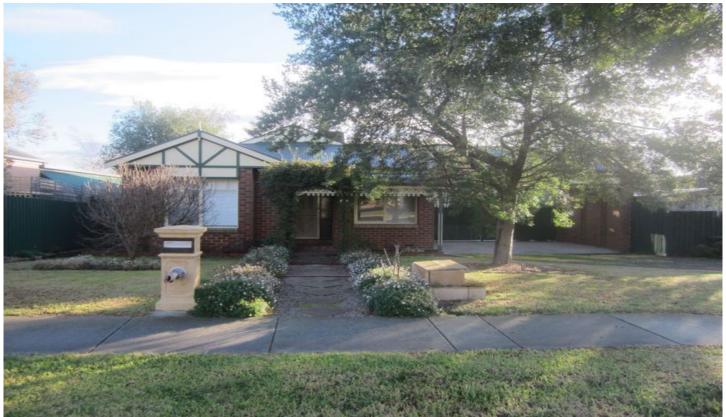

70 Gap Road SUNBURY VIC

Conveniently located in Woodlands Estate, just a short stroll to town centre and all amenities Sunbury has to offer. This period style home with excellent floor plan comprises attractive entrance to spacious lounge, well-appointed kitchen with plenty of cupboards and meals/family overlooking private decked undercover entertainment area. Master with WIR and full ensuite, 2 further bedrooms serviced by family bathroom including spa bath and toilet. Features ducted heating, evaporative cooling, hardwood floors and quality fixtures & fittings. Lengthy driveway to double carport with secure high fencing to good size backyard with established gardens and garden shed.