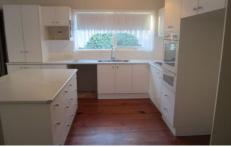

70 Gap Road SUNBURY VIC

Conveniently located in Woodlands Estate, just a short stroll to town centre and all amenities Sunbury has to offer. This period style home with excellent floor plan comprises attractive entrance to spacious lounge, well-appointed kitchen with plenty of cupboards and meals/family overlooking private decked undercover entertainment area. Master with WIR and full ensuite, 2 further bedrooms serviced by family bathroom including spa bath and toilet. Features ducted heating, evaporative cooling, hardwood floors and quality fixtures & fittings. Lengthy driveway to double carport with secure high fencing to good size backyard with established gardens and garden shed.