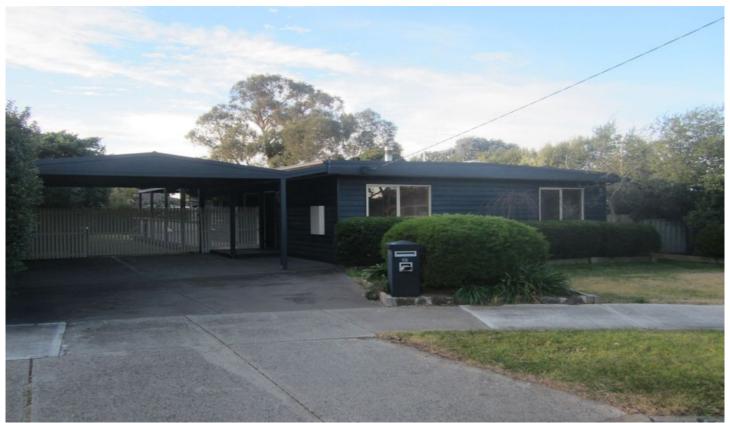

## 10 Kendall Court SUNBURY VIC

This well-presented family home is nestled at the end of a quiet court and is absolutely packed with character and charm. Inviting entry to spacious open plan living, dining and timber kitchen with quality appliances including dishwasher. 3 bedrooms serviced by 2 bathrooms and separate toilet. Features; ducted heating, wood heater, air conditioner, solid timber floorboards throughout (no carpet), French doors and timeless appeal. Outdoors offers an impressive decked entertainment area, overlooking peaceful established gardens with garden shed. Lengthy driveway to double carport completes this neat package.