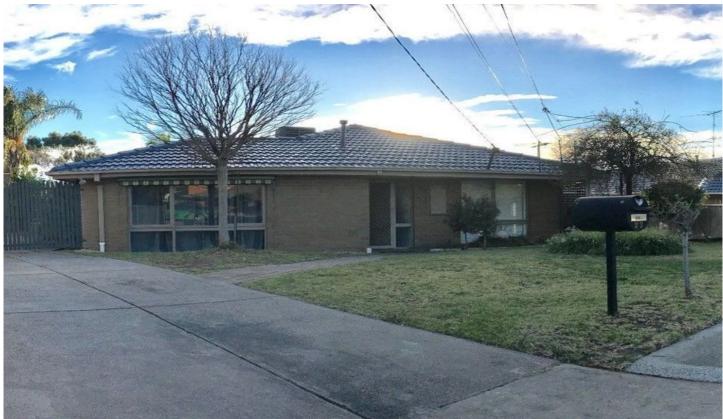

## 23 Hopetoun Court WESTMEADOWS VIC

Welcome to this fully renovated home perfectly located in Westmeadows.

This property comprises of 3 bedrooms with built in robes, ensuite to main bedroom and bathroom, spacious lounge area, modern kitchen and meals area adjoined and a single car garage. Special features include outdoor entertainment area for those summer bbqs, low maintenance gardens back and front yard. The property is located nearby Mickleham road, near bus stops, Hungry Jacks, Halls Taekwondo and local parks and a short drive to Fawkner Road shops.