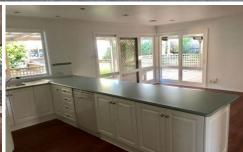

## 23 Hopetoun Court WESTMEADOWS VIC

Welcome to this fully renovated home perfectly located in Westmeadows.

This property comprises of 3 bedrooms with built in robes, ensuite to main bedroom and bathroom, spacious lounge area, modern kitchen and meals area adjoined and a single car garage. Special features include outdoor entertainment area for those summer bbqs, low maintenance gardens back and front yard. The property is located nearby Mickleham road, near bus stops, Hungry Jacks, Halls Taekwondo and local parks and a short drive to Fawkner Road shops.