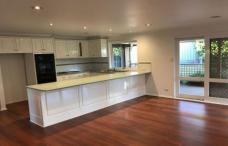

## 23 Hopetoun Court WESTMEADOWS VIC

Welcome to this fully renovated home perfectly located in Westmeadows.

This property comprises of 3 bedrooms with built in robes, ensuite to main bedroom and bathroom, spacious lounge area, modern kitchen and meals area adjoined and a single car garage. Special features include outdoor entertainment area for those summer bbqs, low maintenance gardens back and front yard. The property is located nearby Mickleham road, near bus stops, Hungry Jacks, Halls Taekwondo and local parks and a short drive to Fawkner Road shops.