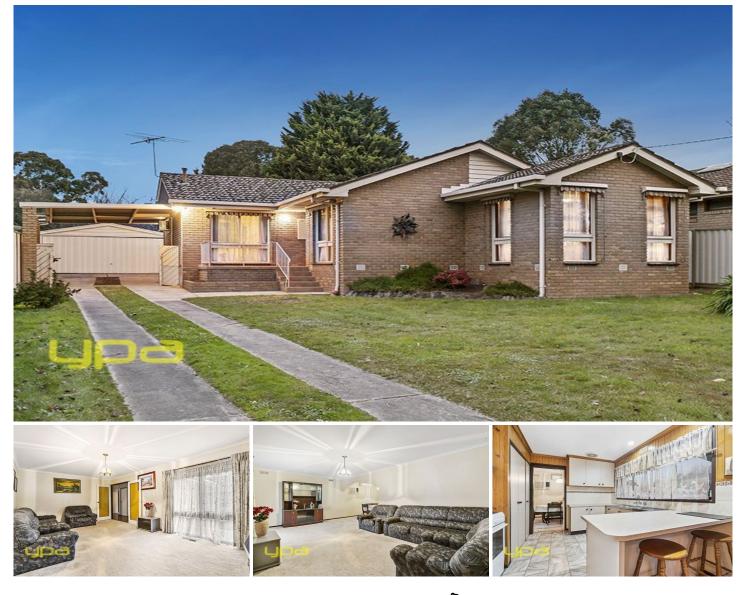

## **315 Elizabeth Drive SUNBURY VIC**

Enjoy stepping back to a moment in time when homes had individuality and presence. Offering: 3 bedrooms all with BIRs, master with WIR, family bathroom, L shaped lounge/study area, kitchen with adjoining dining, laundry with external access, ducted heating, rev cycle split system, aircon, generous allotment of approx. 637sqm, pergola, gated carport with access through to DLUG, colour bond fencing and a secure yard.

This home enjoys a premier location, close to schools, local bus route, sporting facilities and a relaxing stroll to the Sunbury town centre. Make no mistake this is one to see and the one youll want! Inspect Today!!!!