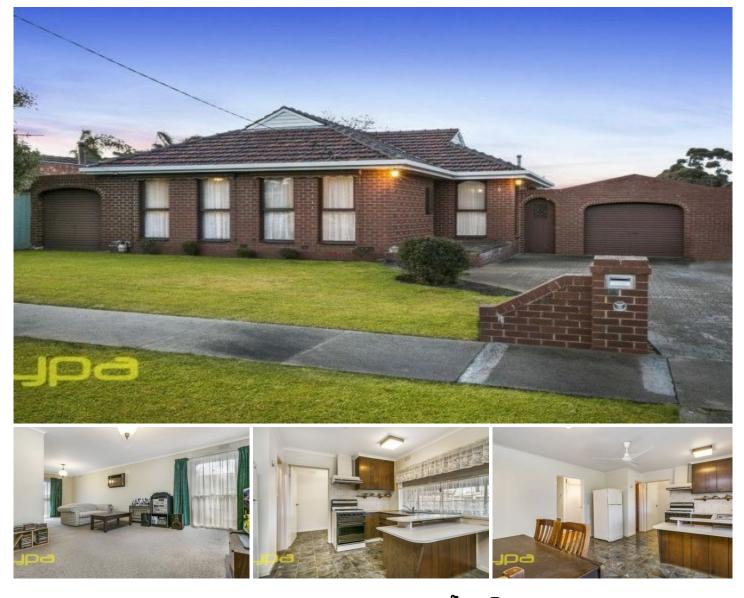

## 6 Landsborough Drive SUNBURY VIC

Neatly positioned in a desirable location and set on a generous block of 672m2 approx. A few minutes from Sunbury township, just a short walk to Aldi/Terrace Shopping Centre, schools and bus - this property will be sure to generate plenty of interest. Features include: 3 bedrooms 2 with BIRs, central bathroom, spacious open living area, kitchen and generous adjoining dining, laundry with outside access, ducted heating, air-conditioner, ceiling fans, spacious backyard, undercover pergola, side access, garden shed and single car garage. 9-10 Month Lease Only