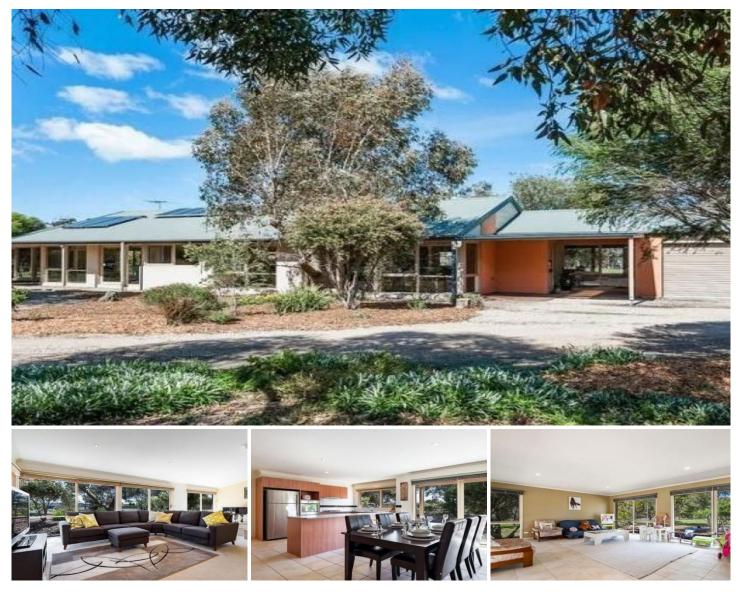

## **5 Rolling Meadows Drive SUNBURY VIC**

This property is featuring -

Large family home with an abundance of natural light on over 1 acre with picturesque view of the gorgeous garden. There are 4 great sized bedrooms and a separate study.

The master bedroom has an en-suite, built in robe and doors to the gorgeous rear garden

Double remote garage, rear handyman's workshed, slab heating, laundry, split system cooling, wood fire, ducted vacuum and cubby house

5 star energy rating with solar panels which have a premium feed-in tariff (PFIT) of a minimum of sixty cents per kilowatt hour credited for any excess electricity fed back until 2024 your electricity bills will be minimal! NBN connected