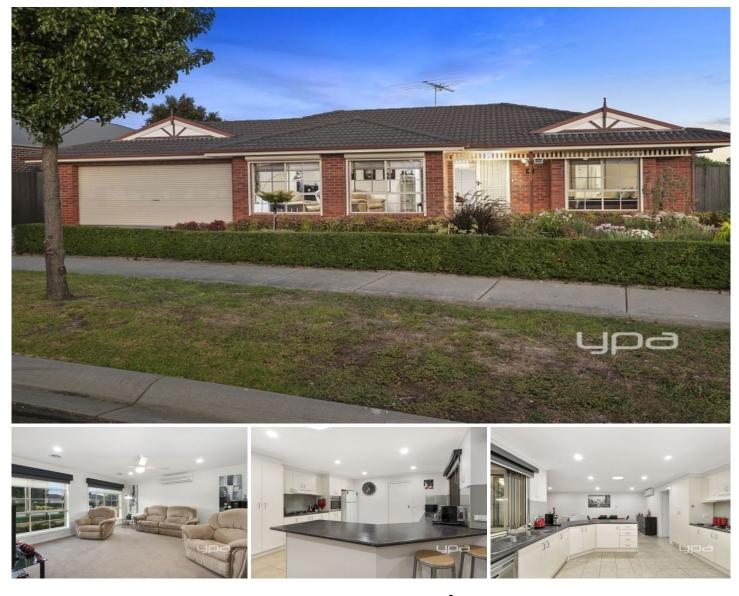

## **37 Higgs Circuit SUNBURY VIC**

Peacefully nestled in the sought-after Ashfield Estate set on a massive 710m2 approx. There is immediately a lot to love about this property. This well-appointed home is ideal for any size family with living options for those that love the indoors and outdoors. Including 4 Bedrooms, Master with WIR & FES, central bathroom, spacious kitchen overlooking family & dining, ducted heating & split system cooling with an undercover outdoor entertaining area and DLUG on remote with drive through access. This one wont be available for long, contact us now to inspect!