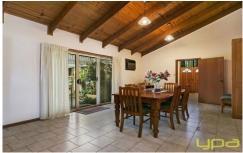

## 45 Gleneagles Drive SUNBURY VIC

Welcome to this excellent family home located in the very popular Goonawarra Estate set on large corner block. Comprising wide hallway entrance to step down lounge and dining (study area), generous kitchen with adjoining meals/family living area. 3 good size bedrooms BIRs, (full ensuite and WIR to master), spacious central bathroom and separate toilet. Includes cathedral ceilings, gas heaters and air conditioner. Outside you will be pleasantly surprised with an undercover entertainment area perfect for year-round entertaining, surrounded by manicured gardens, garden shed & plenty of space for the kids to play. Double garage plus high gate access to carport perfect for boat/caravan or extra car space. Prime location being only minutes from nearby shops, medical centre, childcare, school, golf course and with public transport at your door step. This home should not be missed.