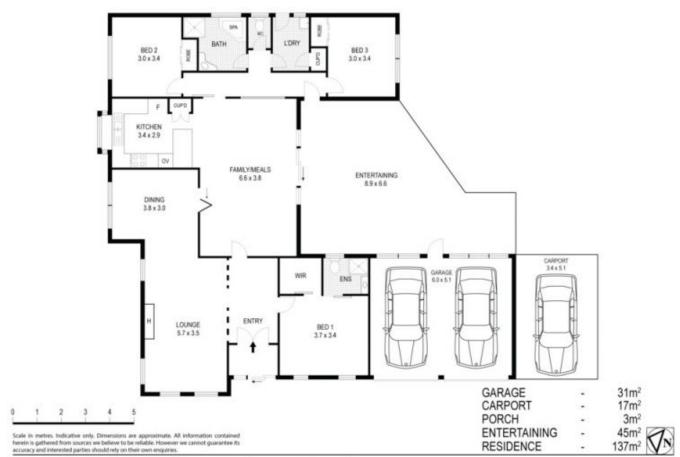

## 45 Gleneagles Drive SUNBURY VIC

Welcome to this excellent family home located in the very popular Goonawarra Estate set on large corner block. Comprising wide hallway entrance to step down lounge and dining (study area), generous kitchen with adjoining meals/family living area. 3 good size bedrooms BIRs, (full ensuite and WIR to master), spacious central bathroom and separate toilet. Includes cathedral ceilings, gas heaters and air conditioner. Outside you will be pleasantly surprised with an undercover entertainment area perfect for year-round entertaining, surrounded by manicured gardens, garden shed & plenty of space for the kids to play. Double garage plus high gate access to carport perfect for boat/caravan or extra car space. Prime location being only minutes from nearby shops, medical centre, childcare, school, golf course and with public transport at your door step. This home should not be missed.