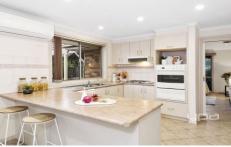

## 11 Solomon Court SUNBURY VIC

This amazing family home includes; 4 bedrooms with built in robes, master complete with walk in robe and full ensuite, central bathroom with separate toilet, generous kitchen overlooking dining, kitchen complete with dishwasher, oven & gas cooktop, 2 Separate living zones located at each end of the house, laundry with outside access, ducted heating, evaporative cooling, split system, ceiling fans, security roller shutters, undercover entertaining area, easy to maintain gardens and DLUG on remote with rear access. With easy access to public transport, Killara primary school and Killara shops this one is a must see!! We hope to see you at the open inspections!!