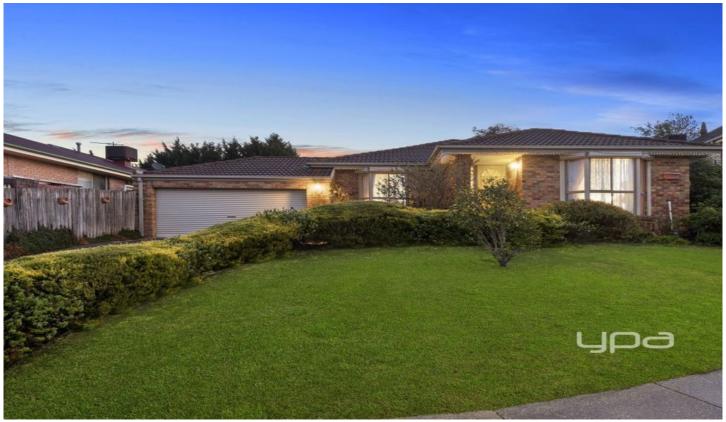

## 11 Solomon Court SUNBURY VIC

This amazing family home includes; 4 bedrooms with built in robes, master complete with walk in robe and full ensuite, central bathroom with separate toilet, generous kitchen overlooking dining, kitchen complete with dishwasher, oven & gas cooktop, 2 Separate living zones located at each end of the house, laundry with outside access, ducted heating, evaporative cooling, split system, ceiling fans, security roller shutters, undercover entertaining area, easy to maintain gardens and DLUG on remote with rear access. With easy access to public transport, Killara primary school and Killara shops this one is a must see!! We hope to see you at the open inspections!!