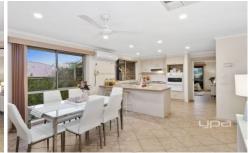

## 11 Solomon Court SUNBURY VIC

This amazing family home includes; 4 bedrooms with built in robes, master complete with walk in robe and full ensuite, central bathroom with separate toilet, generous kitchen overlooking dining, kitchen complete with dishwasher, oven & gas cooktop, 2 Separate living zones located at each end of the house, laundry with outside access, ducted heating, evaporative cooling, split system, ceiling fans, security roller shutters, undercover entertaining area, easy to maintain gardens and DLUG on remote with rear access. With easy access to public transport, Killara primary school and Killara shops this one is a must see!! We hope to see you at the open inspections!!