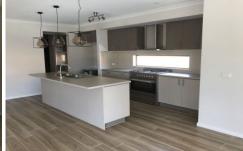

Property features include:

5 Bedrooms 2 with BIRS, 1 with a WIR and 2 Master bedrooms with walk in robe and ensuite Powder room downstairs

Kitchen overlooking dining and family area

Kitchen complete with Butlers Pantry (2nd sink) and stainless stain appliances 900ml cooktop