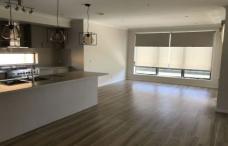

Property features include:

5 Bedrooms 2 with BIRS, 1 with a WIR and 2 Master bedrooms with walk in robe and ensuite Powder room downstairs

Kitchen overlooking dining and family area

Kitchen complete with Butlers Pantry (2nd sink) and stainless stain appliances 900ml cooktop