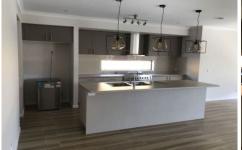

Property features include:

5 Bedrooms 2 with BIRS, 1 with a WIR and 2 Master bedrooms with walk in robe and ensuite Powder room downstairs

Kitchen overlooking dining and family area

Kitchen complete with Butlers Pantry (2nd sink) and stainless stain appliances 900ml cooktop