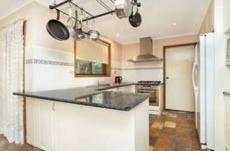

## **4 Lode Court DIGGERS REST VIC**

Set in a very quiet court location close to local sporting groups, school and just 3 mins to the train station. This immaculate home offers 3 bedrooms, master with WIR and two way bathroom with spa bath. Step down lounge, kitchen with s/steel apps overlooking meals/living area. Features also including; 18 solar panels (equivalent to 4.5kw), ducted heating, evaporative cooling, pergola, shed, double carport and plenty of driveway parking as well as room for the kids to run around behind secure fencing. Homes like this don't last long!