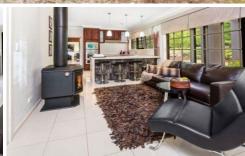

## 279 Melton Road GISBORNE VIC

Peaceful and beautiful gardens surround the residence with approximately a 6-acre paddock at the rear of the house. This home has a lot to offer with open plan formal lounge and dining consisting open fire, cathedral ceiling, step up a level to the large family/rumpus room complete with wood burning fire and split system. Kitchen/meals/family area complete with electric and induction cooking, wood burning fire, dishwasher and step down to the dining or study area. The home consists of 4 bedrooms, master complete WIR and modern ensuite, BIRS to two of the remaining bedrooms. Sizable family bathroom with large corner bath and the laundry comes complete with plenty of storage cupboards. Two alfresco entertaining areas, one under cover, large double garage lovely gardens with exotic trees and a large lawn area, with plenty of room. The property is situated only minutes from Gisborne township and freeway access. Inspection by Appointment only, please contact us