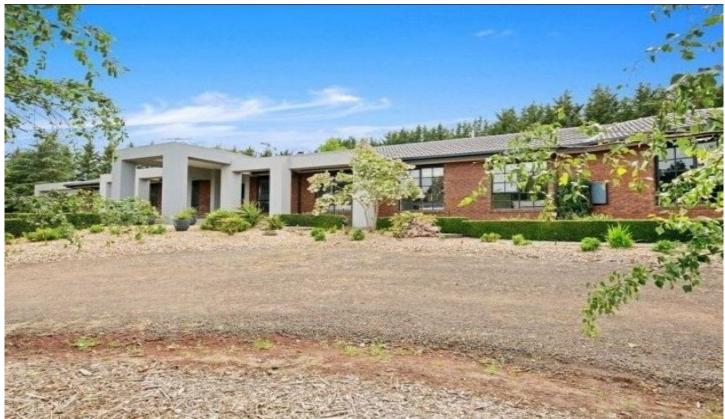

## 279 Melton Road GISBORNE VIC

Peaceful and beautiful gardens surround the residence with approximately a 6-acre paddock at the rear of the house. This home has a lot to offer with open plan formal lounge and dining consisting open fire, cathedral ceiling, step up a level to the large family/rumpus room complete with wood burning fire and split system. Kitchen/meals/family area complete with electric and induction cooking, wood burning fire, dishwasher and step down to the dining or study area. The home consists of 4 bedrooms, master complete WIR and modern ensuite, BIRS to two of the remaining bedrooms. Sizable family bathroom with large corner bath and the laundry comes complete with plenty of storage cupboards. Two alfresco entertaining areas, one under cover, large double garage lovely gardens with exotic trees and a large lawn area, with plenty of room. The property is situated only minutes from Gisborne township and freeway access. Inspection by Appointment only, please contact us