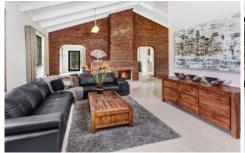

## 279 Melton Road GISBORNE VIC

Peaceful and beautiful gardens surround the residence with approximately a 6-acre paddock at the rear of the house. This home has a lot to offer with open plan formal lounge and dining consisting open fire, cathedral ceiling, step up a level to the large family/rumpus room complete with wood burning fire and split system. Kitchen/meals/family area complete with electric and induction cooking, wood burning fire, dishwasher and step down to the dining or study area. The home consists of 4 bedrooms, master complete WIR and modern ensuite, BIRS to two of the remaining bedrooms. Sizable family bathroom with large corner bath and the laundry comes complete with plenty of storage cupboards. Two alfresco entertaining areas, one under cover, large double garage lovely gardens with exotic trees and a large lawn area, with plenty of room. The property is situated only minutes from Gisborne township and freeway access. Inspection by Appointment only, please contact us