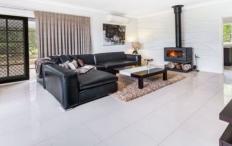

## 279 Melton Road GISBORNE VIC

Peaceful and beautiful gardens surround the residence with approximately a 6-acre paddock at the rear of the house. This home has a lot to offer with open plan formal lounge and dining consisting open fire, cathedral ceiling, step up a level to the large family/rumpus room complete with wood burning fire and split system. Kitchen/meals/family area complete with electric and induction cooking, wood burning fire, dishwasher and step down to the dining or study area. The home consists of 4 bedrooms, master complete WIR and modern ensuite, BIRS to two of the remaining bedrooms. Sizable family bathroom with large corner bath and the laundry comes complete with plenty of storage cupboards. Two alfresco entertaining areas, one under cover, large double garage lovely gardens with exotic trees and a large lawn area, with plenty of room. The property is situated only minutes from Gisborne township and freeway access. Inspection by Appointment only, please contact us