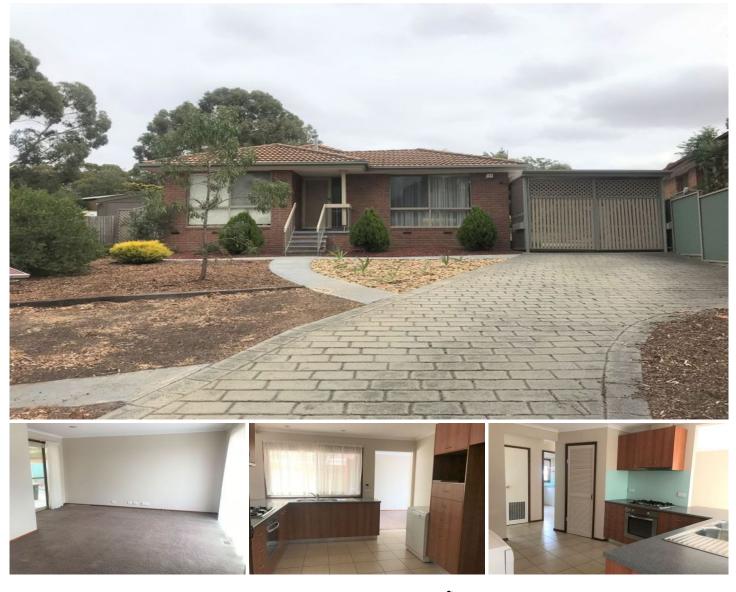

## 21 Kintore Close SUNBURY VIC

An immaculate home with plenty of quality enhancements makes it hard to go past this one. You can enjoy a wonderful lifestyle in an unbeatable location with picturesque views outside your front door of Spavin Lake! Comprising of 3 bedrooms all with BIRs plus a study, kitchen with quality stainless steel appliances plus a dishwasher, meals & living zones lead out to the pergola area most ideal for entertaining with a well-maintained yard area. Further enhancements include heating and cooling, central bathroom, 3 car tandem carport & electric gates to enclose. This one is not to be missed.