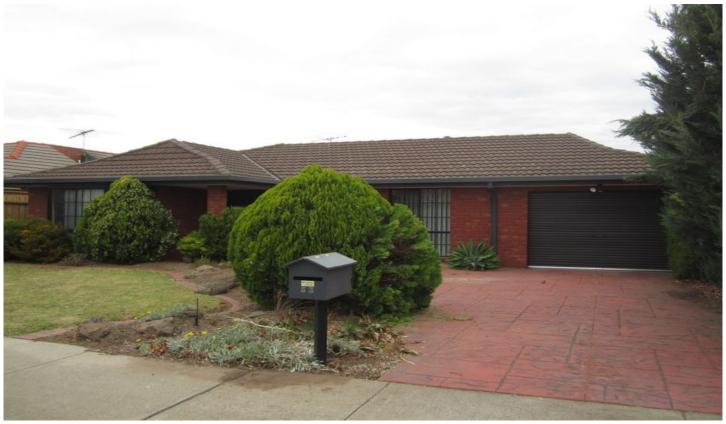

## 53 Reghon Drive SUNBURY VIC

This well-presented property comprises hallway entrance to good size lounge, tiled meals and kitchen with quality appliances. 3 Bedrooms, built in robes, 2-way bathroom and separate toilet. Includes gas wall heater and air conditioner. Paved driveway, double garage (remote) with rear roller access to private pergola great for entertaining plus huge rear workshop/shed/man cave surrounded by attractive low maintenance gardens. Set in family location, close to local shop, bus, parkland and sporting stadium. Enjoy all the benefits.