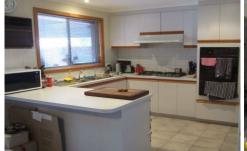

## 53 Reghon Drive SUNBURY VIC

This well-presented property comprises hallway entrance to good size lounge, tiled meals and kitchen with quality appliances. 3 Bedrooms, built in robes, 2-way bathroom and separate toilet. Includes gas wall heater and air conditioner. Paved driveway, double garage (remote) with rear roller access to private pergola great for entertaining plus huge rear workshop/shed/man cave surrounded by attractive low maintenance gardens. Set in family location, close to local shop, bus, parkland and sporting stadium. Enjoy all the benefits.