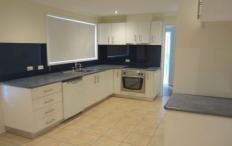

## 382 Elizabeth Drive SUNBURY VIC

This home is in close proximity to public transport, Sunbury West Primary School, Gap Road shops and amenities and local park lands. Compromising of; 3 Bedrooms with built in robes, main bathroom with European laundry, lounge room with coonara fireplace, kitchen with electric cook top, built in oven and dishwasher. Other features include undercover entertainment area, double gates to back yard, a decently size shed and well-maintained gardens. We hope to see you there at the open inspection, be sure to bring along your I.D with you.