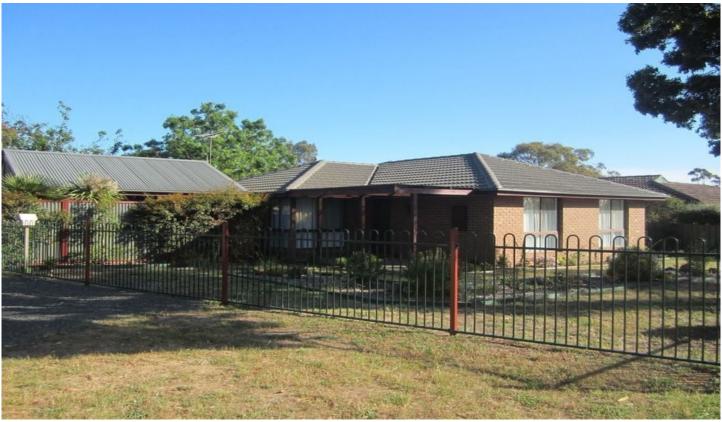

## 382 Elizabeth Drive SUNBURY VIC

This home is in close proximity to public transport, Sunbury West Primary School, Gap Road shops and amenities and local park lands. Compromising of; 3 Bedrooms with built in robes, main bathroom with European laundry, lounge room with coonara fireplace, kitchen with electric cook top, built in oven and dishwasher. Other features include undercover entertainment area, double gates to back yard, a decently size shed and well-maintained gardens. We hope to see you there at the open inspection, be sure to bring along your I.D with you.