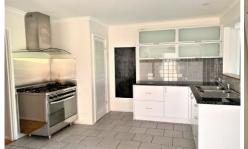

Property features include:

5 Bedrooms (3 with built in robes)

Master with Walk in Robe and ensuite

Renovated family bathroom (3 toilets in total)

Formal lounge with ornate fireplace

Kitchen complete with stainless steel oven and separate breakfast or sun-room