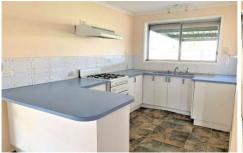

## Property Features;

- 3 Bedrooms (2 with BIR)
- Kitchen overlooking living area with Gas Appliances
- Bathroom with Separate Toilet
- Laundry with external access
- Evaporative Cooling/Ducted Heating
- Generous backyard
- Pergola
- Undercover double Carport