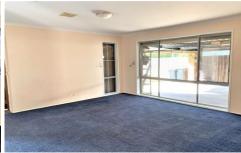

## Property Features;

- 3 Bedrooms (2 with BIR)
- Kitchen overlooking living area with Gas Appliances
- Bathroom with Separate Toilet
- Laundry with external access
- Evaporative Cooling/Ducted Heating
- Generous backyard
- Pergola
- Undercover double Carport