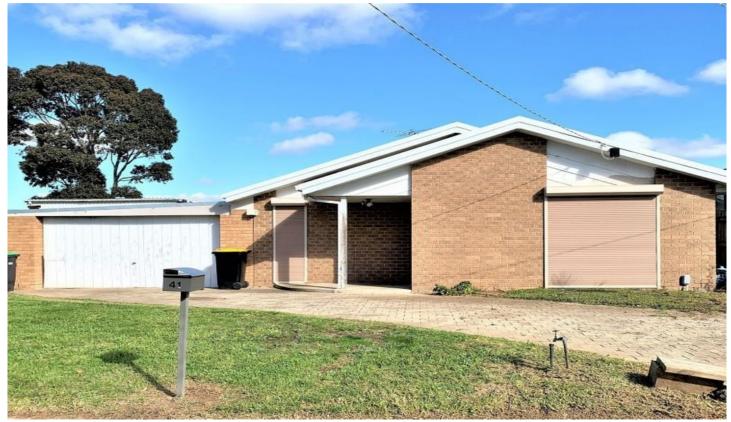

## 41 Calder Highway DIGGERS REST VIC

This ideal family home is situated close to parklands, Diggers Rest Train Station, Sporting Facilities, Local Primary School and the local childcare centre. With only 15 minutes (approx.) drive to Sunbury township and 35km (approx.) to Melbourne CBD; It doesnt get much better than this!

## Property Features;

- 3 Bedrooms (2 with BIR)
- Kitchen overlooking living area with Gas Appliances
- Bathroom with Separate Toilet
- Laundry with external access
- Evaporative Cooling/Ducted Heating
- Generous backyard
- Pergola
- Undercover double Carport