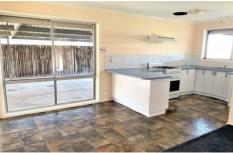

## Property Features;

- 3 Bedrooms (2 with BIR)
- Kitchen overlooking living area with Gas Appliances
- Bathroom with Separate Toilet
- Laundry with external access
- Evaporative Cooling/Ducted Heating
- Generous backyard
- Pergola
- Undercover double Carport