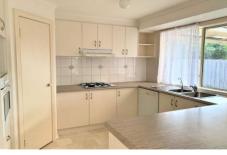

Property features include;
3 Bedroom (2 with BIR and master with ensuite and WIR)
Family bathroom
Laundry with external access
Kitchen with gas appliances
Evaporate cooling
Wall Heater
Low maintenance backyard
Pergola