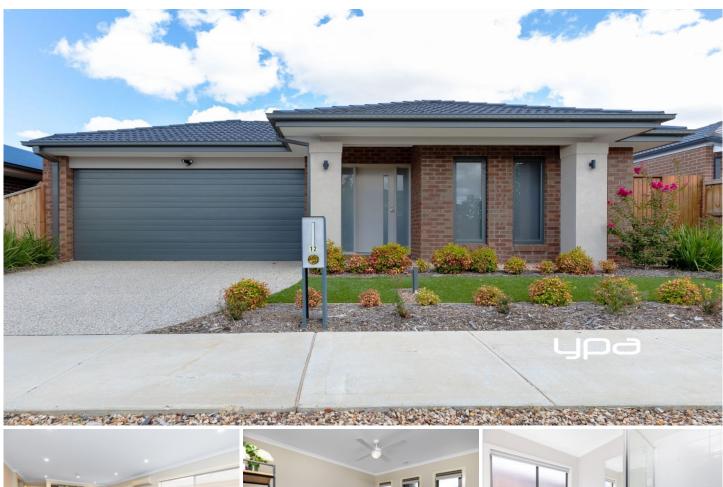

## 12 Pavillion Circuit Sunbury VIC

Spring has sprung, and its time to take advantage of the wonderful outdoor living space this near new home offers. Designed with minimal maintenance in mind, the large undercover alfresco area overlooks a secure yard with synthetic grass and pebbled sideways. Located in the Sunbury Fields Estate, the home offers:

4 bedrooms

BIRs, master with ensuite & WIR
Modern Kitchen with dishwasher
Open plan meals & living area with Split System
Central bathroom with separate toilet
Quality window furnishings throughout
Ducted Heating
Ceiling fans
Concreted undercover alfresco area
Water tank

4 2 2 2

View: https://www.ypa.com.au/7389912

Tanya Campbell 03 9744 4428