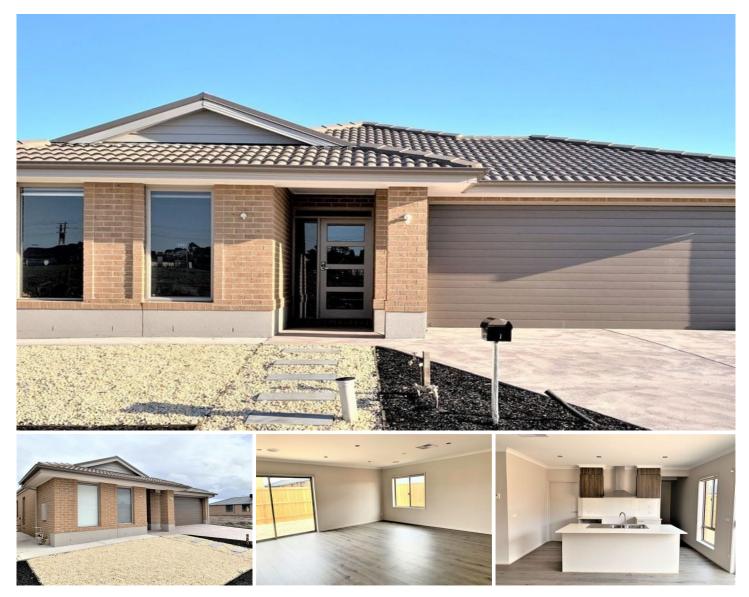

## 76 Light Horse Circuit Sunbury VIC

This newly built home will be the perfect place to call home. Offering low maintenance living with the convenience of the new Rosenthal shopping centre, primary & secondary schools and beautiful parklands right at your doorstep.

## Features:

4 bedrooms
BIRs, master with ensuite & WIR
Modern Kitchen with Walk in Pantry
Dishwasher & Stone bench tops
Open plan meals & living area
Central bathroom with separate toilet
Quality window furnishings & Floating floors throughout
Ducted Heating
Evaporative Colling
Low maintenance front & backyard