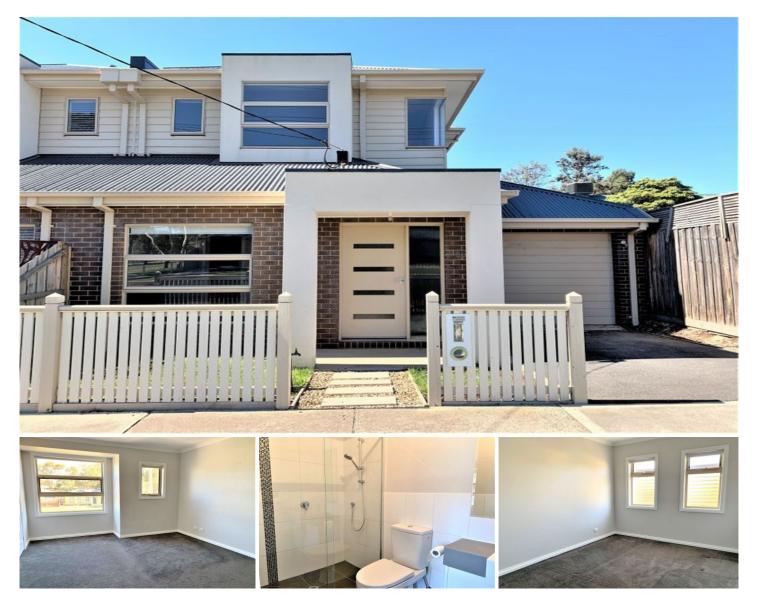

## 85A Pasley Street SUNBURY VIC

This spacious townhouse is conveniently located close to Sunbury's town centre, within walking distance to all public transport, sporting grounds, and local shops and easy access to the Calder freeway. With the space to be a family home and the convenience of low maintenance yards, this one is not to be missed!

## Featuring;

- 4 Bedrooms all with built in robes
- Two ensuites
- Main bathroom
- Kitchen with ample storage and bench space
- Dishwasher
- Lounge adjoining to meals area
- Ducted heating
- Low maintenance back and front yard