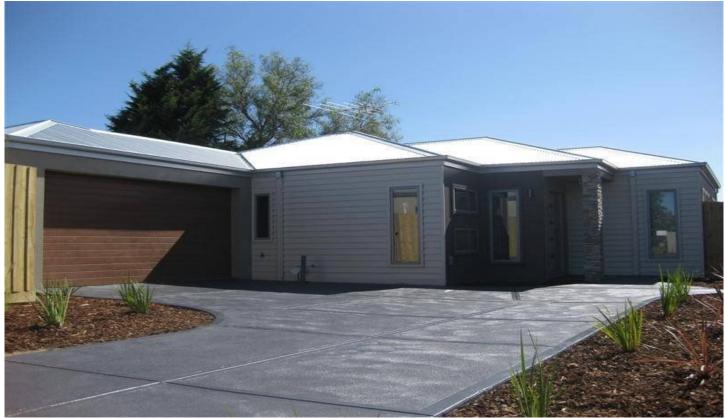

Unit 2/71 Station Street SUNBURY VIC

Behind its attractive facade this executive style unit features all the comforts of modern day living. Comprising of 3 Bedrooms, BIR's, Master with Ensuite and WIR and a second central Bathroom. A modern kitchen complete with stainless steel appliances including a dishwasher overlooks an open plan living area. Additional features include reverse cycle heating and cooling, Tassie Oak Floating Floors, double remote garage with internal access, water tank, garden shed, private courtyard and low maintenance gardens. Within walking distance to the train station and all that Sunbury has to offer. An inspection will delight!