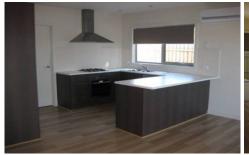

Unit 2/71 Station Street SUNBURY VIC

Behind its attractive facade this executive style unit features all the comforts of modern day living. Comprising of 3 Bedrooms, BIR's, Master with Ensuite and WIR and a second central Bathroom. A modern kitchen complete with stainless steel appliances including a dishwasher overlooks an open plan living area. Additional features include reverse cycle heating and cooling, Tassie Oak Floating Floors, double remote garage with internal access, water tank, garden shed, private courtyard and low maintenance gardens. Within walking distance to the train station and all that Sunbury has to offer. An inspection will delight!