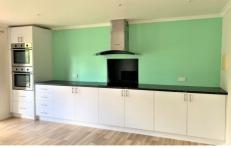

## **Property Features:**

- ? Master bedroom with full ensuite & WIR
- ? Guest bedroom/study & third bedroom with BIR's
- ? Modern Kitchen with Butler's Pantry & Dishwasher
- ? Open plan living/meals area
- ? Large Lounge room
- ? European Laundry
- ? Flexible floorplan/ dual occupancy potential
- ? Ducted Heating / Split Systems