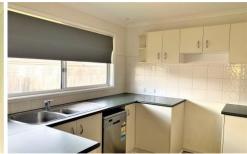

## **Property Features:**

- ? Master bedroom with full ensuite & WIR
- ? Guest bedroom/study & third bedroom with BIR's
- ? Modern Kitchen with Butler's Pantry & Dishwasher
- ? Open plan living/meals area
- ? Large Lounge room
- ? European Laundry
- ? Flexible floorplan/ dual occupancy potential
- ? Ducted Heating / Split Systems