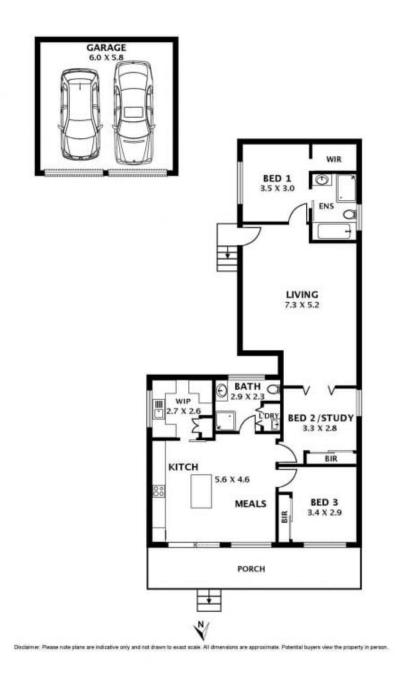

## 61 Cradle Road Diggers Rest VIC

Behind the solar electric gate, you'll find a secure property all ready for you to move into. Situated in a fantastic location within walking distance to local primary school, train station, sporting & medical facilities and close to the growing Bloomdale estate with recreation reserves, bike tracks and community facilities.

## **Property Features:**

- ? Master bedroom with full ensuite & WIR
- ? Guest bedroom/study & third bedroom with BIR's
- ? Modern Kitchen with Butler's Pantry & Dishwasher
- ? Open plan living/meals area
- ? Large Lounge room
- ? European Laundry
- ? Flexible floorplan/ dual occupancy potential
- ? Ducted Heating / Split Systems