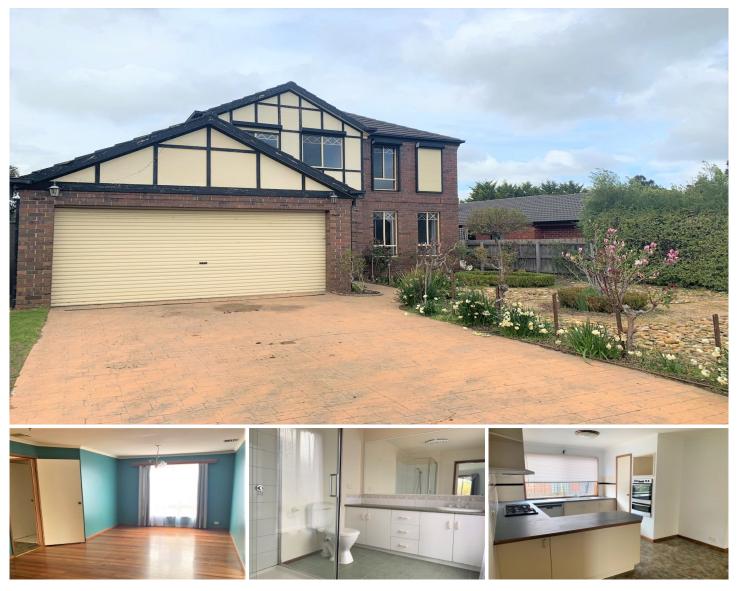

## **6 Fernshaw Place Sunbury VIC**

This spacious double story family home has lots to offer! Located in the lovely Woodlands estate, only a 10-minute walk to Sunbury CBD and Aldi Shopping complex, close to Sunbury West Primary School this location is perfect.

Property features include;

- ? Master Bedroom with Large WIR and Ensuite
- ? Formal lounge and dining (polished boards)
- ? 3 spacious bedrooms
- ? Kitchen with quality appliances including Dishwasher
- ? Main Bathroom with Separate Toilet
- ? Multi-Purpose Living Area
- ? Ducted Heating
- ? Large Rumpus/Games Room
- ? Good size Laundry and powder room
- ? Roller Shutters