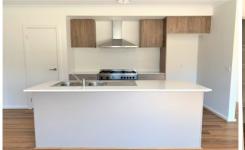

## Features:

- ? 4 bedrooms
- ? WIR's to 2 bedrooms, BIR's to others
- ? Master with ensuite
- ? Modern Kitchen with Walk in Pantry
- ? 900ml oven & stovetop
- ? Open plan meals & living area
- ? Separate Lounge area
- ? Central bathroom
- ? Quality window & Floor coverings
- ? Ducted Heating
- ? Evaporative Cooling