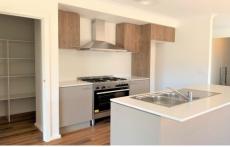

## Features:

- ? 4 bedrooms
- ? WIR's to 2 bedrooms, BIR's to others
- ? Master with ensuite
- ? Modern Kitchen with Walk in Pantry
- ? 900ml oven & stovetop
- ? Open plan meals & living area
- ? Separate Lounge area
- ? Central bathroom
- ? Quality window & Floor coverings
- ? Ducted Heating
- ? Evaporative Cooling